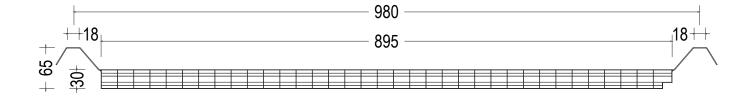

## () Assan Panel

CONSTRUCTION

| Thickness                                           | 30 mm                       |
|-----------------------------------------------------|-----------------------------|
| Net Coverage Width                                  | 980 mm                      |
| Assembly Gap Between Panels                         | 980 mm                      |
| Length                                              | Min 100 mm,                 |
| Max. Depending on Transport and Assembly Conditions | 2,30 W/m²K                  |
| Heat Transmission                                   | 1,35 W/m²K                  |
| Coefficient of Thermal Expansion                    | 0,065 mm/m°C                |
| Light Transmittance                                 | Transparent 59%, Opaque 30% |
| Temperature Resistance                              | -40 °C/ + 120 °C            |