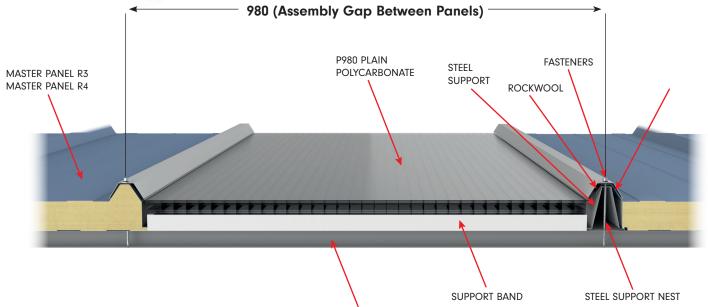

## **P980 Plain Polycarbonate Panel**

- Precise compatibility with any thickness of Nova Series sandwich panels. This compatibility provides fast and easy assembly.
- Provides high waterproofing and thermal insulation when installed with sandwich panels.
- Suitable for every roof slope where sandwich panels can be installed.
- Can also be applied as cladding if Nova Serisi sandwich panels are applied to the exterior.
- High heat resistance.
- High UV resistance.
- High shock resistance.
- Produced transparent or opaque for different light requirements
- Can be produced in every length according to architectural requirements and transportation.

## () Assan Panel

CONSTRUCTION

| Thickness                                           | 30 mm                       |
|-----------------------------------------------------|-----------------------------|
| Net Coverage Width                                  | 980 mm                      |
| Assembly Gap Between Panels                         | 980 mm                      |
| Length                                              | Min 100 mm,                 |
| Max. Depending on Transport and Assembly Conditions | 2,30 W/m²K                  |
| Heat Transmission                                   | 1,35 W/m²K                  |
| Coefficient of Thermal Expansion                    | 0,065 mm/m°C                |
| Light Transmittance                                 | Transparent 59%, Opaque 30% |
| Temperature Resistance                              | -40 °C/ + 120 °C            |