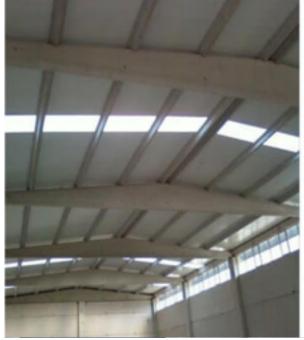

## **P980 Plain Polycarbonate Panel**

- Precise compatibility with any thickness of Nova Series sandwich panels. This compatibility provides fast and easy assembly.
- Provides high waterproofing and thermal insulation when installed with sandwich panels.
- Suitable for every roof slope where sandwich panels can be installed.
- Can also be applied as cladding if Nova Serisi sandwich panels are applied to the exterior.
- High heat resistance.
- High UV resistance.
- High shock resistance.
- Produced transparent or opaque for different light requirements
- Can be produced in every length according to architectural requirements and transportation.