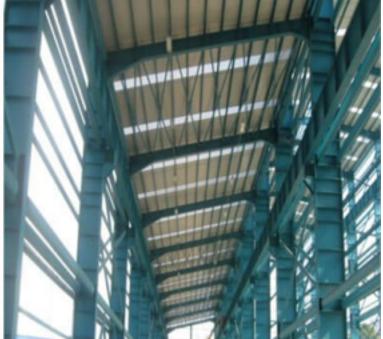

## AssanPanel

## **P980 Plain Polycarbonate Panel**

- Precise compatibility with any thickness of Nova Series sandwich panels. This compatibility provides fast and easy assembly.
- Provides high waterproofing and thermal insulation when installed with sandwich panels.
- Suitable for every roof slope where sandwich panels can be installed.
- Can also be applied as cladding if Nova Serisi sandwich panels are applied to the exterior.
- High heat resistance.
- High UV resistance.
- High shock resistance.
- Produced transparent or opaque for different light requirements
- Can be produced in every length according to architectural requirements and transportation.

## () Assan Panel

CONSTRUCTION

| Thickness                                           | 30 mm                       |
|-----------------------------------------------------|-----------------------------|
| Net Coverage Width                                  | 980 mm                      |
| Assembly Gap Between Panels                         | 980 mm                      |
| Length                                              | Min 100 mm,                 |
| Max. Depending on Transport and Assembly Conditions | 2,30 W/m²K                  |
| Heat Transmission                                   | 1,35 W/m²K                  |
| Coefficient of Thermal Expansion                    | 0,065 mm/m°C                |
| Light Transmittance                                 | Transparent 59%, Opaque 30% |
| Temperature Resistance                              | -40 °C/ + 120 °C            |