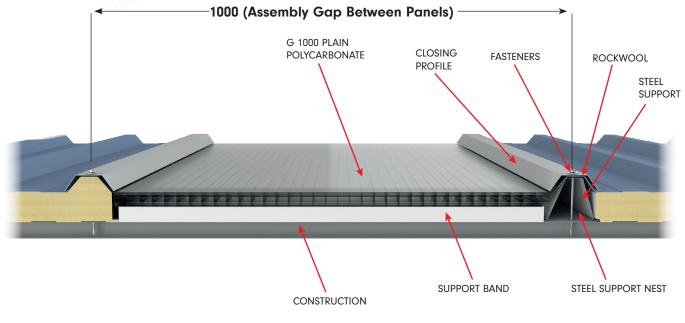

## P1000 Plain Polycarbonate Panel

- Precisely compatible with any wide pitch roof sandwich panels. This compatibility provides fast and easy assembly.
- Provides high waterproofing and thermal insulation when installed with sandwich panels.
- Suitable for every roof slope where sandwich panels can be installed.
- If roof sandwich panels are applied to the exterior they can be used on the exterior.
- High heat resistance.
- High UV resistance.
- High shock resistance.
- Produced transparent or opaque for different light requirements
- Can be produced in every length according to architectural requirements and transportation conditions.

## MAssanPanel

| Thickness                                                  | 30 mm                       |
|------------------------------------------------------------|-----------------------------|
| Net Coverage Width                                         | 1000 mm                     |
| Assembly Gap Between Panels                                | 1000 mm                     |
| Length                                                     | Min 100 mm,                 |
| Max. Depends on transportation and installation conditions | 2,30 W/m <sup>2</sup> K     |
| Heat Transmission                                          | 1,35 W/m²K                  |
| Coefficient of Thermal Expansion                           | 0,065 mm/m°C                |
| Light Transmittance                                        | Transparent 59%, Opaque 30% |
| Temperature Resistance                                     | -40 °C/ + 120 °C            |