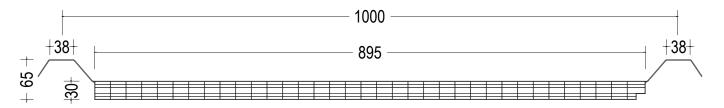

## MAssanPanel

| Thickness                                                  | 30 mm                       |
|------------------------------------------------------------|-----------------------------|
| Net Coverage Width                                         | 1000 mm                     |
| Assembly Gap Between Panels                                | 1000 mm                     |
| Length                                                     | Min 100 mm,                 |
| Max. Depends on transportation and installation conditions | 2,30 W/m <sup>2</sup> K     |
| Heat Transmission                                          | 1,35 W/m²K                  |
| Coefficient of Thermal Expansion                           | 0,065 mm/m°C                |
| Light Transmittance                                        | Transparent 59%, Opaque 30% |
| Temperature Resistance                                     | -40 °C/ + 120 °C            |