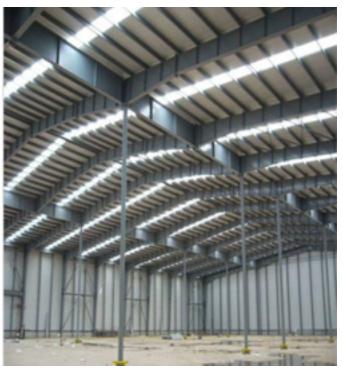

## AssanPanel

## P1000 Plain Polycarbonate Panel

- Precisely compatible with any wide pitch roof sandwich panels. This compatibility provides fast and easy assembly.
- Provides high waterproofing and thermal insulation when installed with sandwich panels.
- Suitable for every roof slope where sandwich panels can be installed.
- If roof sandwich panels are applied to the exterior they can be used on the exterior.
- High heat resistance.
- High UV resistance.
- High shock resistance.
- Produced transparent or opaque for different light requirements
- Can be produced in every length according to architectural requirements and transportation conditions.

P1000 1701