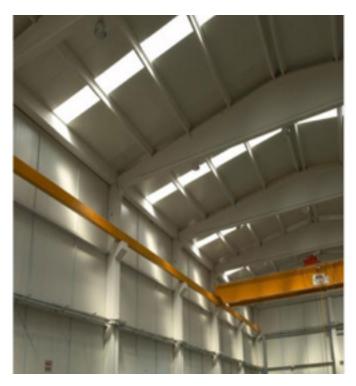

## P1000 Plain Polycarbonate Panel

- Precisely compatible with any wide pitch roof sandwich panels. This compatibility provides fast and easy assembly.
- Provides high waterproofing and thermal insulation when installed with sandwich panels.
- Suitable for every roof slope where sandwich panels can be installed.
- If roof sandwich panels are applied to the exterior they can be used on the exterior.
- High heat resistance.
- High UV resistance.
- High shock resistance.
- Produced transparent or opaque for different light requirements
- Can be produced in every length according to architectural requirements and transportation conditions.