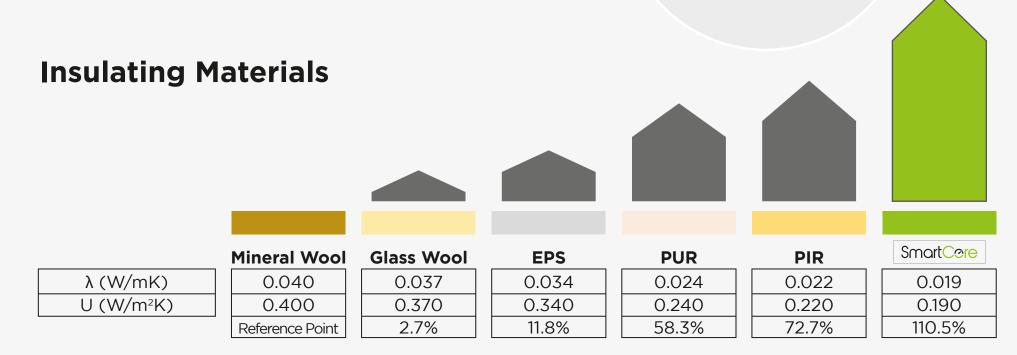

### **NEXT GENERATION INSULATION TECHNOLOGY**

With its 0,019 W/mK lambda ( $\lambda$ ) value, SmartCore offers thermal insulation by **110% more than mineral wool** and by 25% more than **PUR filling material**.

Therefore, it has **one of the best lambda value** that could be offered by any closed-cell insulating material. With SmartCore insulated panels, you can easily have **higher thermal performance with less thickness.** Panels manufactured by SmartCore technology reduce long hours of labor during assembly, ensure more predictable project planning and management, and **reduce installation time.** 

#### **Unmatched Lambda (λ) Value in its Class**

With its 0,019 W/mK lambda ( $\lambda$ ) value, SmartCore offers thermal efficiency by **110% more than mineral wool** and by 25% more than **PUR filling material.** Therefore, it has one of the best lambda value that could be offered by any closed-cell insulating material.