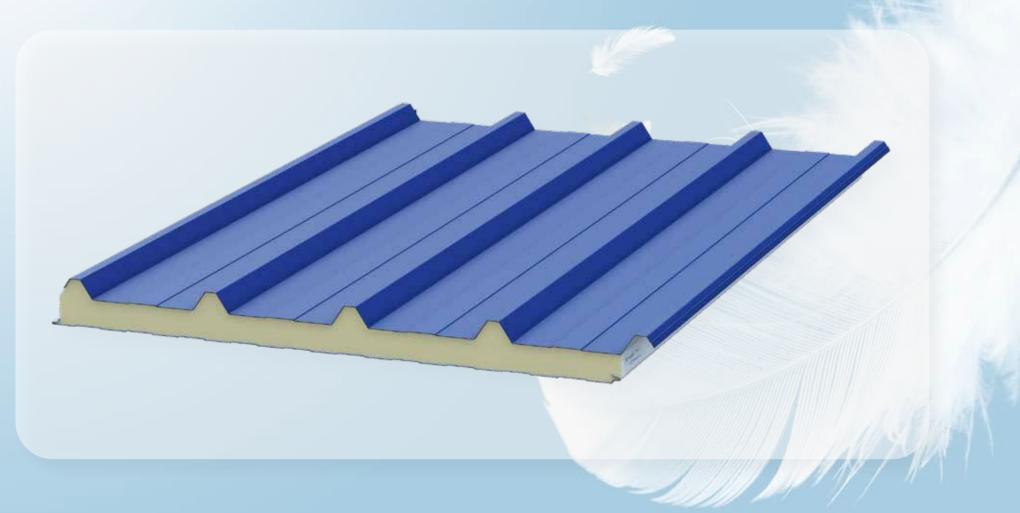

### **NEXT GENERATION INSULATION TECHNOLOGY**

With its 0,019 W/mK lambda ( $\lambda$ ) value, SmartCore offers thermal insulation by **110% more than mineral wool** and by 25% more than **PUR filling material**.

Therefore, it has **one of the best lambda value** that could be offered by any closed-cell insulating material. With SmartCore insulated panels, you can easily have **higher thermal performance with less thickness.** Panels manufactured by SmartCore technology reduce long hours of labor during assembly, ensure more predictable project planning and management, and **reduce installation time.** 

#### **Unmatched Lambda (λ) Value in its Class**

With its 0,019 W/mK lambda ( $\lambda$ ) value, SmartCore offers thermal efficiency by **110% more than mineral wool** and by 25% more than **PUR filling material.** Therefore, it has one of the best lambda value that could be offered by any closed-cell insulating material.