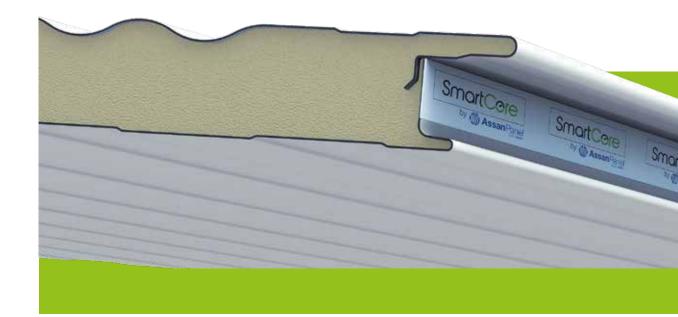

# SmartCore

### **NEXT GENERATION INSULATION TECHNOLOGY**

With its 0,019 W/mK lambda ( $\lambda$ ) value, SmartCore offers thermal insulation by **110% more than mineral wool** and by 25% more than **PUR filling material**.

Therefore, it has **one of the best lambda value** that could be offered by any closed-cell insulating material. With SmartCore insulated panels, you can easily have **higher thermal performance with less thickness.** Panels manufactured by SmartCore technology reduce long hours of labor during assembly, ensure more predictable project planning and management, and **reduce installation time.** 